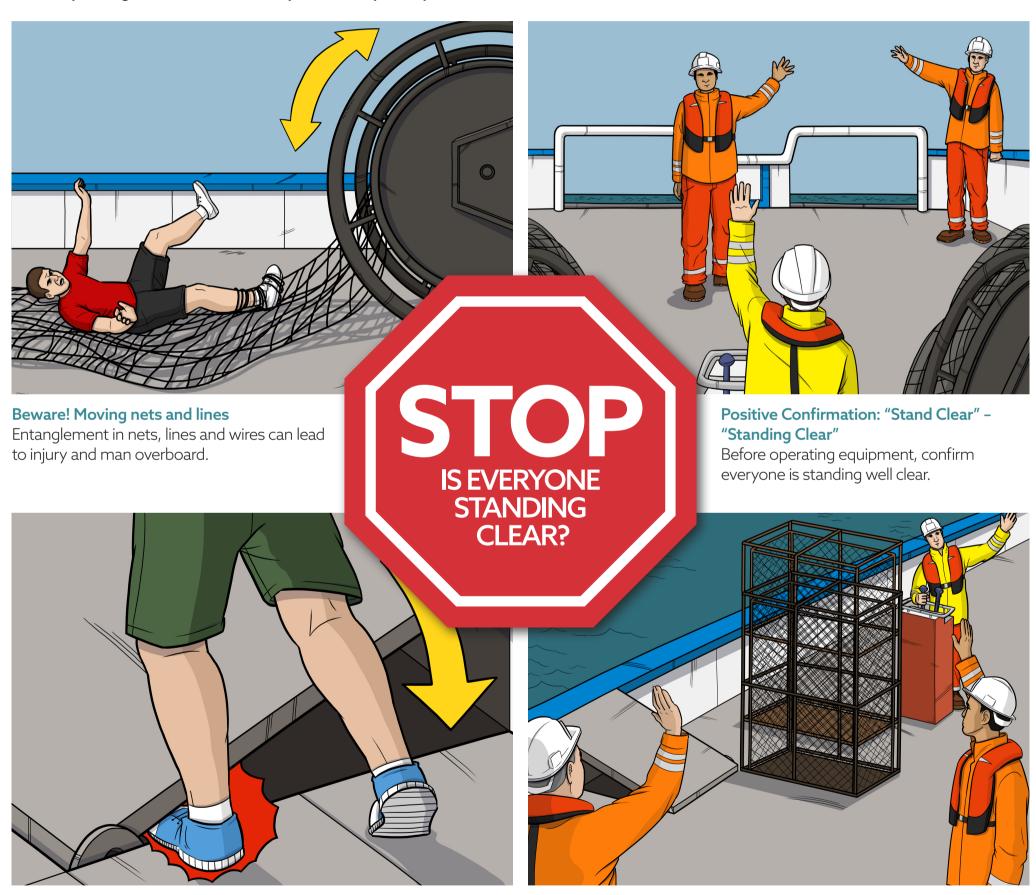

## Safe Home Stand Clear!

The deck can be a fast-paced and crowded working environment. The operation of moving equipment can lead to injuries if care is not taken. Before operating winches, cranes and hydraulic ramps and platforms, check: is it all clear?

## Beware! Moving ramps and platforms

Entrapment and crushing injuries when working close to remote operated ramps and platforms.

## Ensure line of sight between operator, load and other crew

Make sure you can see the equipment to be operated and all other persons involved. It might be necessary to use a signaller.