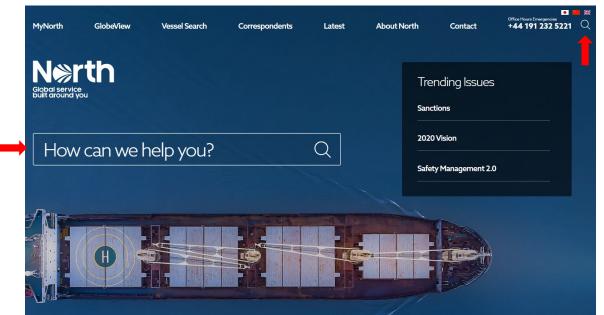

## How to: search

- 1. We've introduced a new powerful and intuitive search which assists you in finding what you're looking for on our website. There are two areas you can search from on the homepage:
  - a. 'How can we help you' search.
  - b. 'Magnifying glass' search.