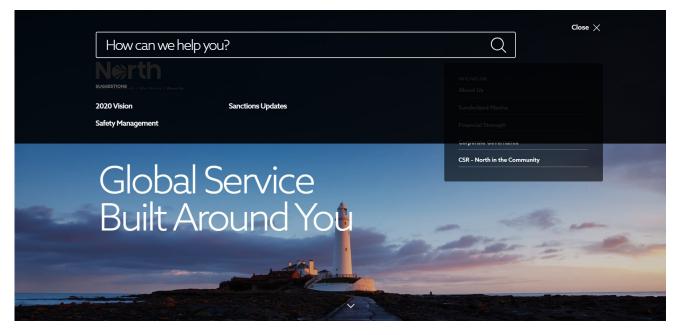

3. If you are somewhere other than the homepage of the site and want to search for an item, you can use the 'magnifying glass' search.

a. This search autocompletes your sentence, provides suggestions based on your live search terms and groups content together before you complete your search to make it easier to find what you're looking for.