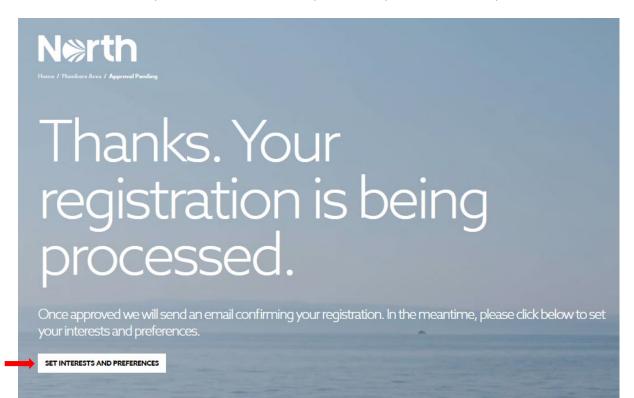

8. Once your account has been verified, our team will review your application to check you are an entered North Member. While you wait for confirmation, you can set your interests and preferences.

9. Here you can select the topics you are interested in, to create your own personalised newsfeed.