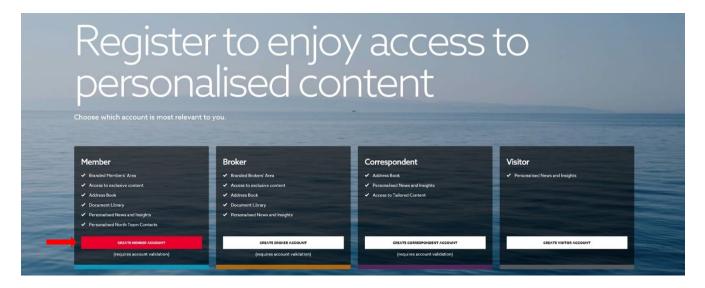

The example provided is for a Member registration, however the registration process is the same for each account type other than visitor, which requires no validation.

2. Hover over the 'MyNorth' in the main navigation and select 'Register'.

For more information, select 'Find out more about MyNorth'.

3. Select 'Create Member account' from the four options.

4. Enter your details and select 'Create account'. Mandatory fields are highlighted with an asterix. *Please use an individual work email for your registration as MyNorth accounts are individual to you and can be tailored to your preferences. For Members who do not have an individual work email, we recommend you use a personal email address rather than a group email address i.e. general@northshipping.com.* 