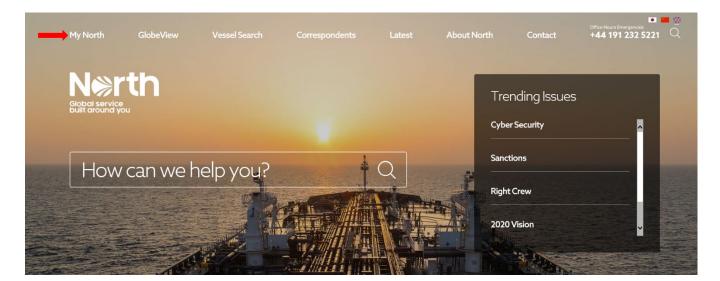

## How to: register to MyNorth

 Once you are on North's website (<u>www.nepia.com</u>) there are a few ways in which you can register for MyNorth. You will see the MyNorth block at the bottom of each page (when logged out), or if you try to complete and action which requires a MyNorth account, a pop-up will appear to prompt you register / log in. The below example covers the main access to MyNorth, via the top navigation.