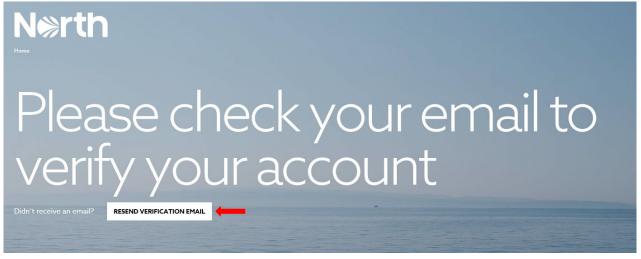

5. Once you have submitted the form, you will be asked to verify your email. A verification email will be sent to the email you have registered with.

If you do not receive a verification email, please follow the instructions below.